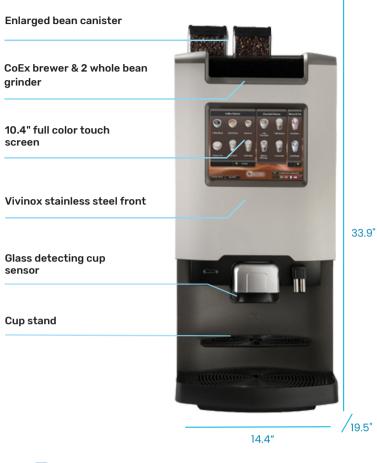

#### **GLASS DETECTION**

The PV11c is capable of detecting a clear glass cup.

**Specifications** 

## PV11c

| opeenterio       |                               |  |
|------------------|-------------------------------|--|
| Weight           | 93 lbs                        |  |
| Height           | 33.9"                         |  |
| Width            | 14.4                          |  |
| Depth            | 19.5                          |  |
| Base Cabinet     | 33.5" H<br>14.4" W<br>16.5" D |  |
| # of Ingredients | 2                             |  |
| Cup Canister     | 150                           |  |
|                  |                               |  |