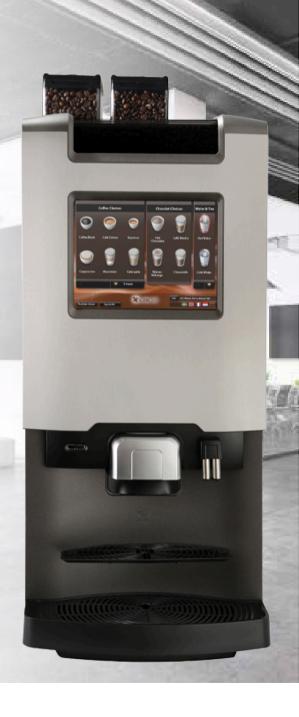

# **PV11c**ESPRESSO AND COFFEE SYSTEM

#### **UNMATCHED RELIABILITY**

Fresh whole bean espresso, coffee, or powdered beverages in a proven concept. The PV11c offers a quality product in a compact design.

#### **BEAN-TO-CUP**

Never taste stale coffee again with the PV11c Espresso and Coffee machine. With beans ground on demand, your coffee will stay fresh and flavorful.

(888) 534-0117 contact@purevidawater.com www.purevidawater.com