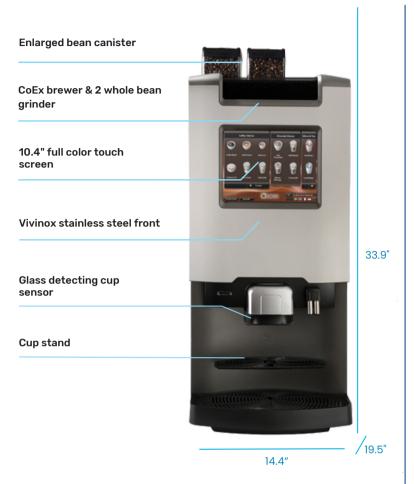

#### **GLASS DETECTION**

The PV11c is capable of detecting a clear glass cup.

#### **BEAN-TO-CUP**

Never taste stale coffee again with the PV11c Espresso and Coffee machine. With beans ground on demand, your coffee will stay fresh and flavorful.

(888) 534-0117 contact@purevidawater.com www.purevidawater.com

### **Specifications**

| Weight           | 93 lbs                        |
|------------------|-------------------------------|
| Height           | 33.9"                         |
| Width            | 14.4                          |
| Depth            | 19.5                          |
| Base Cabinet     | 33.5" H<br>14.4" W<br>16.5" D |
| # of Ingredients | 2                             |
| Cup Canister     | 150                           |
|                  |                               |