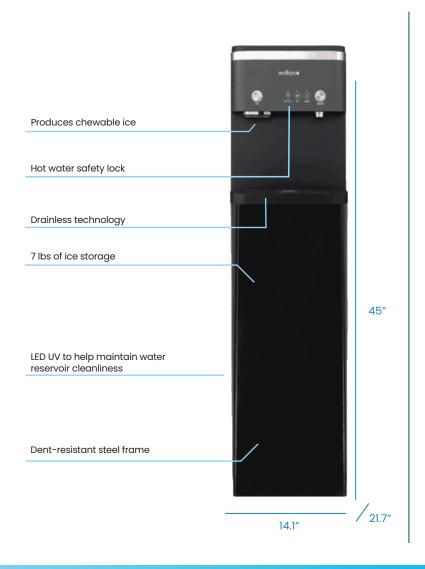

#### **DRAINLESS TECHNOLOGY**

Allows freedom of placement

### **Specifications**

|                             | Freestanding                | Countertop                    |
|-----------------------------|-----------------------------|-------------------------------|
| Weight                      | 103.9 lbs                   | 43 lbs                        |
| Dimensions                  | 14.1" W<br>45" H<br>21.7" L | 14.1" W<br>17.7" H<br>21.7" L |
| Ambient Tank Capacity       | Tankless                    | Tankless                      |
| Hot Tank Capacity           | 0.5 gallons                 | 0.5 gallons                   |
| Ice Storage Capacity        | 7 lbs                       | 7 lbs                         |
| Ice Production<br>Per Day   | 125 lbs                     | 125 lbs                       |
| Dispense Area               | 9" tall                     | 9" tall                       |
| Rated Voltage/<br>Frequency | 120v and 230v<br>50/60hz    | 120v and 230v<br>50/60hz      |
| Power Consumption           | 1.6Wh/24hour                | 1.05kWh/24hour                |