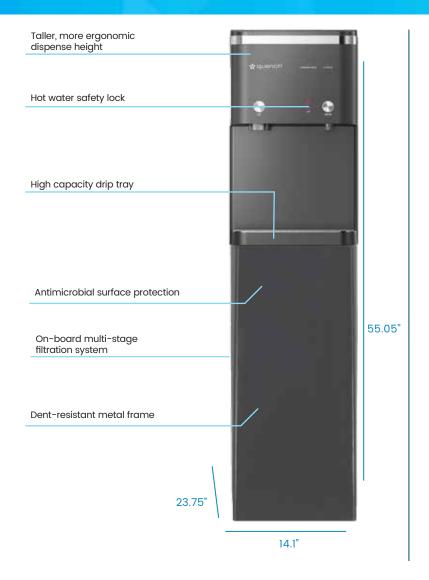

## STATE-OF-THE-ART FILTRATION TECHNOLOGY

On-board, multi-stage filtration process.

## OPTIMAL DISPENSE HEIGHT & AREA

Ergonomic design for "no-bend" dispensing. Spacious dispense area for larger refillable bottles.

#### **STRONG & DURABLE**

Strong metal frame resists dents and damage.

### **Specifications**

|                               | Freestanding                  | Countertop                    |
|-------------------------------|-------------------------------|-------------------------------|
| Weight                        | 60 lbs                        | 43 lbs                        |
| Dimensions                    | 14.2" W<br>51.6" H<br>23.6" L | 14.2" W<br>23.6" H<br>23.6" L |
| Ice Output                    | 165 lbs./ 24 hours            | 165 lbs./ 24 hours            |
| Ice Storage Capacity          | 16.5 lbs                      | 16.5 lbs                      |
| Recommended<br>Water Pressure | 30-70 psi                     | 30-70 psi                     |
| Rated Voltage/<br>Frequency   | 120v and 230v<br>50/60hz      | 120v and 230v<br>50/60hz      |
| Power Consumption             | 4.9 amps                      | 4.9 amps                      |