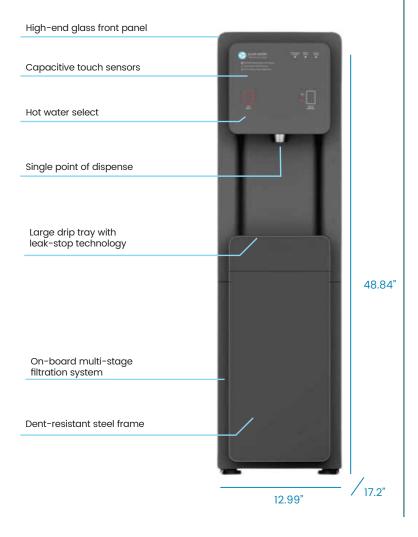

# **BASIC WATER** OFFICE WATER PURIFIER

**CAPACITIVE TOUCH SENSOR ACTIVATION** Hygienic, easy-to-clean operation.

#### ACTIVATED OXYGEN SELF-CLEANING Advanced technology circulates water and cleans

Advanced technology circulates water and cleans tanks and lines to maintain water freshness.

#### ANTI-MICROBIAL SURFACES

Anti-microbial additive maintains cleanliness of unit's glass faceplate.

#### 24/7 SYSTEM MONITORING

Continuous monitoring of system performance and water quality.

#### ADVANCED PURIFICATION TECHNOLOGY

Proprietary, multi-stage, reverse osmosis process is certified to industry standards.

#### **HIGH-CAPACITY DRIP TRAY**

Optional drain connection prevents need for emptying.

(888) 534-0117 contact@purevidawater.com www.purevidawater.com

## **Specifications**

| 55 lbs                            |
|-----------------------------------|
| 12.99" W<br>48 .84" H<br>17.2" L  |
| 1.82 gallons                      |
| 0.5 gallons                       |
| 10.75" tall                       |
| 60 - 70 PSI                       |
| 120v/60Hz<br>220v/50hz            |
| Hot: 2.5A/300W<br>Cold: 1.0A/100W |
|                                   |